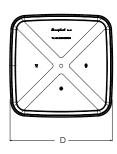

ions**

D1: 251.23 mm D2: 217.56 mm

H: 230 mm without the lid

Deviation ±1mm



## Other elements

| Capacity (LT)                  | Volume to rim<br>10.575 Lt                      | Brim full volume<br>11.244 Lt |
|--------------------------------|-------------------------------------------------|-------------------------------|
| Net weight / Deviation (±2.5%) | 276 gr.                                         |                               |
| Buckets packaging              | Pallet 480 pcs (24 package x 20 pcs) Bag 60 pcs |                               |
| Decoration                     | IML Label                                       |                               |



# Lid technical characteristics Square Lid 10LT

#### **Dimensions**

D: 249.80 mm H: 19.05 mm Deviation ±1mm





## Other elements

| Lid weight (gr) Deviation (±2.5%) | 65.6 gr                                 |
|-----------------------------------|-----------------------------------------|
| Lid packaging                     | 2200 pcs / europallet 110 pcs / package |

USEFUL STORAGE INFORMATION: To preserve the quality of this product, it is recommended that it be stored in its original packaging, away from any source of local heat and moisture, away from direct sunlight (below 30°C) and dry conditions. It is recommended that the product be allowed to reach operating temperature 24 hours before use.

RAW MATERIAL: Polypropylene (PP)