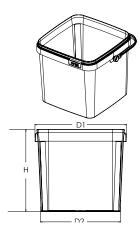

#### **Dimensions**

D1: 251.23 mm D2: 217.56 mm

H: 230 mm without the lid

Deviation ±1mm